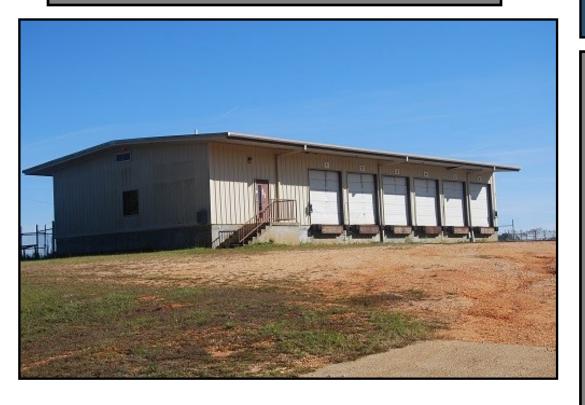

## Warehouse/Terminal Evergeen, AL

Location: 13638 US Highway 84

Evergreen, AL

2.5 miles west of Interstate 65

Building:

Construction: Pre-engineered steel

Truck height

Size: 3,400± square feet total

800± square feet office

Loading: (6) 9' x 9' truck height overhead doors

Site: 2± acres

290±' x 300±' Gravel surface Partially fenced

Taxes: \$822.57

Price: \$132,000

The information provided for by the company is subject to errors, omissions, changes, prior sale or lease and withdrawal from the market without notice by the owner. This information has been gathered from sources that are deemed to be reliable, however there is no warranty or guarantee to its accuracy or validity. You are hereby advised to independently verify the information presented herein.